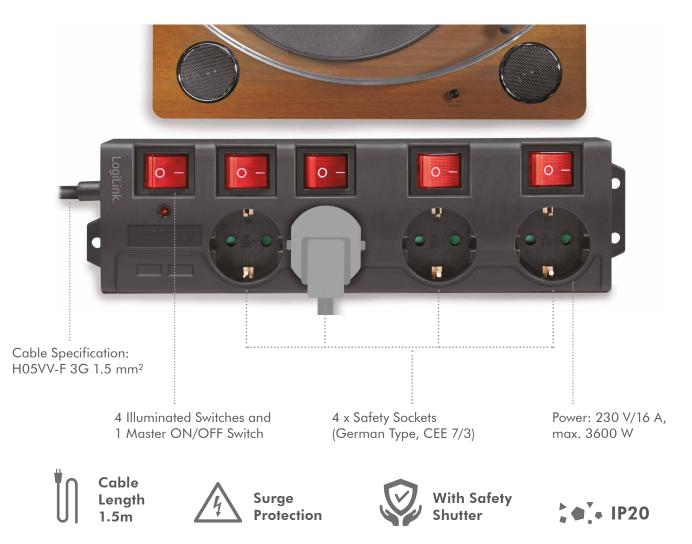

## LogiLink

4-Way Power Strip with Individual Switches

Art. No.: LPS251 LPS252

Multiple outlets with individual switches provide quick and safe control for your home appliances through a single power strip – perfect for home and office.

## **Features:**

- » 4-way socket strip with individually switches with 45° inserts
- » Each socket is individually switchable; an additional main switch can switch the complete socket strip on/ off
- » Surge protection with 370 Joules to safeguard your electronics from harmful voltage spikes
- » Comes with an 1.5 m cable; serves as ideal power source for indoor use