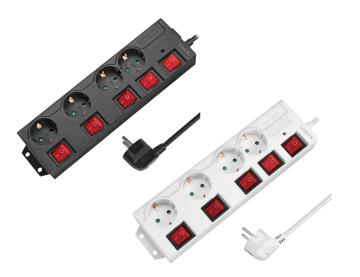

## LogiLink

4-Way Power Strip with Individual Switches

Art. No.: LPS251 LPS252

Multiple outlets with individual switches provide quick and safe control for your home appliances through a single power strip – perfect for home and office.

## **Features:**

- » 4-way socket strip with individually switches with 45° inserts
- » Each socket is individually switchable; an additional main switch can switch the complete socket strip on/ off
- » Surge protection with 370 Joules to safeguard your electronics from harmful voltage spikes
- » Comes with an 1.5 m cable; serves as ideal power source for indoor use

| Art-No. | Color | EAN Code      |
|---------|-------|---------------|
| LPS251  | Black | 4052792060584 |
| LPS252  | White | 4052792060591 |